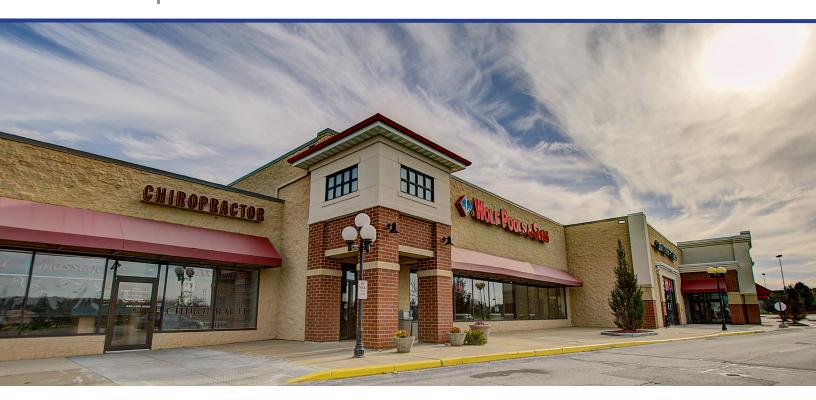

#### FRANKLIN'S PREMIER 80,000+ SQ. FT. SHOPPING PLAZA

Providing an exceptional showcase for service, restaurant and retail tenants in one of Southeastern Wisconsin's fastest growing cities.

Located on Franklin's busiest corridor and situated less than two miles from I-43 and I-41, Garden Plaza offers a mix of retail, restaurant, and service tenants with exposure to almost 30,500 cars per day. The Plaza's 80,000+ square feet of prime retail space falls in the heart of one of the fastest growing cities in southeastern Wisconsin--which is why dozens of national and local franchises, restaurants, banks and automotive dealers call the immediate area home.