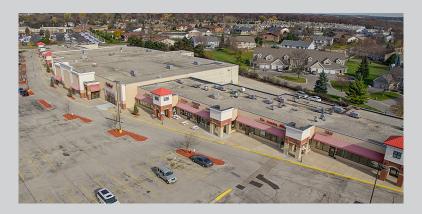

#### FRANKLIN'S PREMIER 80,000+ SQ. FT. SHOPPING PLAZA

Providing an exceptional showcase for service, restaurant and retail tenants in one of Southeastern Wisconsin's fastest growing cities.

Located on Franklin's busiest corridor and situated less than two miles from I-43 and I-41, Garden Plaza offers a mix of retail, restaurant, and service tenants with exposure to almost 30,500 cars per day. The Plaza's 80,000+ square feet of prime retail space falls in the heart of one of the fastest growing cities in southeastern Wisconsin--which is why dozens of national and local franchises, restaurants, banks and automotive dealers call the immediate area home.

# GARDEN | PLAZA RETAIL SPACE FOR LEASE

| SUITE  | SQUARE FEET |
|--------|-------------|
| 6514   | 8,764       |
| 6522   | 1,750       |
| 6524   | 2,908       |
| 6528   | 1,330       |
| 6536   | 10,000      |
| 6538   | 7,543       |
| E 6542 | 18,384      |
| 6548   | 13,637      |
| 6550   | 3,433       |
| 6556   | 1,330       |
| 6558   | 1,330       |
| 6560   | 1,515       |
| 6564   | 1,050       |
| 6566   | 3,125       |
| 6570   | 1,500       |
| 6572   | 2,491       |