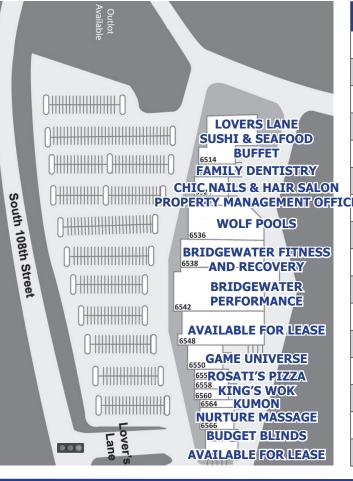

# GARDEN | PLAZA RETAIL SPACE FOR LEASE

| SUITE  | SQUARE FEET |
|--------|-------------|
| 6514   | 8,764       |
| 6522   | 1,750       |
| 6524   | 2,908       |
| 6528   | 1,330       |
| 6536   | 10,000      |
| 6538   | 7,543       |
| E 6542 | 18,384      |
| 6548   | 13,637      |
| 6550   | 3,433       |
| 6556   | 1,330       |
| 6558   | 1,330       |
| 6560   | 1,515       |
| 6564   | 1,050       |
| 6566   | 3,125       |
| 6570   | 1,500       |
| 6572   | 2,491       |