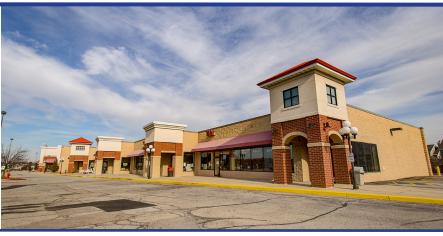

#### FRANKLIN'S PREMIER 80,000+ SQ. FT. SHOPPING PLAZA

Providing an exceptional showcase for service, restaurant and retail tenants in one of Southeastern Wisconsin's fastest growing cities.

Located on Franklin's busiest corridor and situated less than two miles from I-43 and I-41, Garden Plaza offers a mix of retail, restaurant, and service tenants with exposure to almost 30,500 cars per day. The Plaza's 80,000+ square feet of prime retail space falls in the heart of one of the fastest growing cities in southeastern Wisconsin--which is why dozens of national and local franchises, restaurants, banks and automotive dealers call the immediate area home.