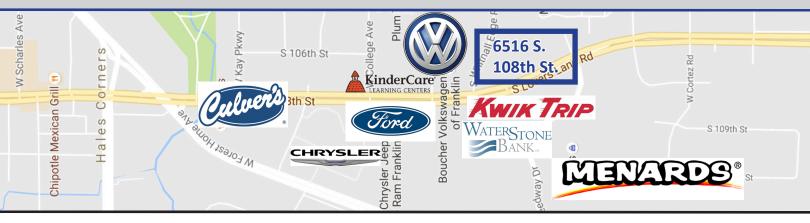

#### FRANKLIN'S PREMIER 80,000+ SQ. FT. SHOPPING PLAZA

Providing an exceptional showcase for service, restaurant and retail tenants in one of Southeastern Wisconsin's fastest growing cities.

Located on Franklin's busiest corridor and situated less than two miles from I-43 and I-41, Garden Plaza offers a mix of retail, restaurant, and service tenants with exposure to almost 30,500 cars per day. The Plaza's 80,000+ square feet of prime retail space falls in the heart of one of the fastest growing cities in southeastern Wisconsin--which is why dozens of national and local franchises, restaurants, banks and automotive dealers call the immediate area home.